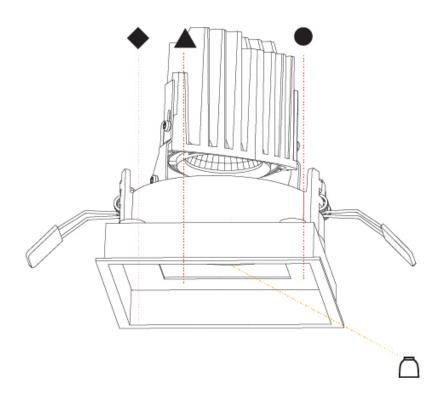

## **BIONIQ SQUARE DEEP COMFORT RECESSED**

| A35553      | -                     | -                      | -                    | -         |
|-------------|-----------------------|------------------------|----------------------|-----------|
| base number | Finishes<br>(Diamond) | Finishes<br>(Triangle) | Finishes<br>(Circle) | Reflector |

| 2 Triol of the Contract of the |
|--------------------------------------------------------------------------------------------------------------------------------------------------------------------------------------------------------------------------------------------------------------------------------------------------------------------------------------------------------------------------------------------------------------------------------------------------------------------------------------------------------------------------------------------------------------------------------------------------------------------------------------------------------------------------------------------------------------------------------------------------------------------------------------------------------------------------------------------------------------------------------------------------------------------------------------------------------------------------------------------------------------------------------------------------------------------------------------------------------------------------------------------------------------------------------------------------------------------------------------------------------------------------------------------------------------------------------------------------------------------------------------------------------------------------------------------------------------------------------------------------------------------------------------------------------------------------------------------------------------------------------------------------------------------------------------------------------------------------------------------------------------------------------------------------------------------------------------------------------------------------------------------------------------------------------------------------------------------------------------------------------------------------------------------------------------------------------------------------------------------------------|
| Mounting Type: Recessed                                                                                                                                                                                                                                                                                                                                                                                                                                                                                                                                                                                                                                                                                                                                                                                                                                                                                                                                                                                                                                                                                                                                                                                                                                                                                                                                                                                                                                                                                                                                                                                                                                                                                                                                                                                                                                                                                                                                                                                                                                                                                                        |
| Mounting Location: Ceiling                                                                                                                                                                                                                                                                                                                                                                                                                                                                                                                                                                                                                                                                                                                                                                                                                                                                                                                                                                                                                                                                                                                                                                                                                                                                                                                                                                                                                                                                                                                                                                                                                                                                                                                                                                                                                                                                                                                                                                                                                                                                                                     |
| Subcategory: Downlight                                                                                                                                                                                                                                                                                                                                                                                                                                                                                                                                                                                                                                                                                                                                                                                                                                                                                                                                                                                                                                                                                                                                                                                                                                                                                                                                                                                                                                                                                                                                                                                                                                                                                                                                                                                                                                                                                                                                                                                                                                                                                                         |
| PHYSICAL                                                                                                                                                                                                                                                                                                                                                                                                                                                                                                                                                                                                                                                                                                                                                                                                                                                                                                                                                                                                                                                                                                                                                                                                                                                                                                                                                                                                                                                                                                                                                                                                                                                                                                                                                                                                                                                                                                                                                                                                                                                                                                                       |
| Shape: Square                                                                                                                                                                                                                                                                                                                                                                                                                                                                                                                                                                                                                                                                                                                                                                                                                                                                                                                                                                                                                                                                                                                                                                                                                                                                                                                                                                                                                                                                                                                                                                                                                                                                                                                                                                                                                                                                                                                                                                                                                                                                                                                  |
| Length (mm): 119                                                                                                                                                                                                                                                                                                                                                                                                                                                                                                                                                                                                                                                                                                                                                                                                                                                                                                                                                                                                                                                                                                                                                                                                                                                                                                                                                                                                                                                                                                                                                                                                                                                                                                                                                                                                                                                                                                                                                                                                                                                                                                               |
| Length (in): 4 11/ <sub>16</sub>                                                                                                                                                                                                                                                                                                                                                                                                                                                                                                                                                                                                                                                                                                                                                                                                                                                                                                                                                                                                                                                                                                                                                                                                                                                                                                                                                                                                                                                                                                                                                                                                                                                                                                                                                                                                                                                                                                                                                                                                                                                                                               |
| Width (mm): 119                                                                                                                                                                                                                                                                                                                                                                                                                                                                                                                                                                                                                                                                                                                                                                                                                                                                                                                                                                                                                                                                                                                                                                                                                                                                                                                                                                                                                                                                                                                                                                                                                                                                                                                                                                                                                                                                                                                                                                                                                                                                                                                |
| Width (in): 4 11/16                                                                                                                                                                                                                                                                                                                                                                                                                                                                                                                                                                                                                                                                                                                                                                                                                                                                                                                                                                                                                                                                                                                                                                                                                                                                                                                                                                                                                                                                                                                                                                                                                                                                                                                                                                                                                                                                                                                                                                                                                                                                                                            |
| Depth (mm): 150                                                                                                                                                                                                                                                                                                                                                                                                                                                                                                                                                                                                                                                                                                                                                                                                                                                                                                                                                                                                                                                                                                                                                                                                                                                                                                                                                                                                                                                                                                                                                                                                                                                                                                                                                                                                                                                                                                                                                                                                                                                                                                                |
| Depth (in): 5 1/8                                                                                                                                                                                                                                                                                                                                                                                                                                                                                                                                                                                                                                                                                                                                                                                                                                                                                                                                                                                                                                                                                                                                                                                                                                                                                                                                                                                                                                                                                                                                                                                                                                                                                                                                                                                                                                                                                                                                                                                                                                                                                                              |
| Ceiling Thickness (mm): 10 / 12.5 / 15                                                                                                                                                                                                                                                                                                                                                                                                                                                                                                                                                                                                                                                                                                                                                                                                                                                                                                                                                                                                                                                                                                                                                                                                                                                                                                                                                                                                                                                                                                                                                                                                                                                                                                                                                                                                                                                                                                                                                                                                                                                                                         |
| Ceiling Thickness (in): 3/8 or 1/2 or 9/16                                                                                                                                                                                                                                                                                                                                                                                                                                                                                                                                                                                                                                                                                                                                                                                                                                                                                                                                                                                                                                                                                                                                                                                                                                                                                                                                                                                                                                                                                                                                                                                                                                                                                                                                                                                                                                                                                                                                                                                                                                                                                     |
| Min. Recessing Depth (mm): 170                                                                                                                                                                                                                                                                                                                                                                                                                                                                                                                                                                                                                                                                                                                                                                                                                                                                                                                                                                                                                                                                                                                                                                                                                                                                                                                                                                                                                                                                                                                                                                                                                                                                                                                                                                                                                                                                                                                                                                                                                                                                                                 |
| Min. Recessing Depth (in): 6 11/16                                                                                                                                                                                                                                                                                                                                                                                                                                                                                                                                                                                                                                                                                                                                                                                                                                                                                                                                                                                                                                                                                                                                                                                                                                                                                                                                                                                                                                                                                                                                                                                                                                                                                                                                                                                                                                                                                                                                                                                                                                                                                             |
| Light Distribution: Downlight                                                                                                                                                                                                                                                                                                                                                                                                                                                                                                                                                                                                                                                                                                                                                                                                                                                                                                                                                                                                                                                                                                                                                                                                                                                                                                                                                                                                                                                                                                                                                                                                                                                                                                                                                                                                                                                                                                                                                                                                                                                                                                  |
| Weight (kg): 0.656                                                                                                                                                                                                                                                                                                                                                                                                                                                                                                                                                                                                                                                                                                                                                                                                                                                                                                                                                                                                                                                                                                                                                                                                                                                                                                                                                                                                                                                                                                                                                                                                                                                                                                                                                                                                                                                                                                                                                                                                                                                                                                             |
| Weight (lbs): 1.45                                                                                                                                                                                                                                                                                                                                                                                                                                                                                                                                                                                                                                                                                                                                                                                                                                                                                                                                                                                                                                                                                                                                                                                                                                                                                                                                                                                                                                                                                                                                                                                                                                                                                                                                                                                                                                                                                                                                                                                                                                                                                                             |
| Fixture Finish: SSR / BKV / CWI / CRY / HAB / LAG / UFT / ITA / RUA / RUR / MIC / FTG / MYG / TWT / LOD / PLIS / FPO / FLIP / KIA / POP / RLS / SPG /                                                                                                                                                                                                                                                                                                                                                                                                                                                                                                                                                                                                                                                                                                                                                                                                                                                                                                                                                                                                                                                                                                                                                                                                                                                                                                                                                                                                                                                                                                                                                                                                                                                                                                                                                                                                                                                                                                                                                                          |