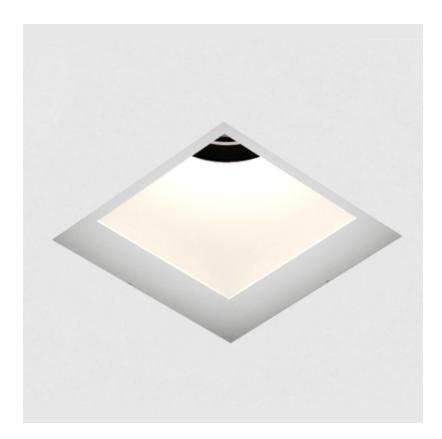

## **BIONIQ SQUARE DEEP RECESSED**

base number

1.To build a product code in our configurator select the specify button on the base model # product page

2. To build a manual product code on this datasheet choose from the options listed below in blue font and add the suffix to the base model #

| Division. Architecturat                                                     |
|-----------------------------------------------------------------------------|
| Mounting Type: Recessed                                                     |
| Mounting Location: Ceiling                                                  |
| Subcategory: Downlight                                                      |
| PHYSICAL                                                                    |
| Shape: Square                                                               |
| Length (mm): 119                                                            |
| Length (in): 4 11/ <sub>16</sub>                                            |
| Width (mm): 119                                                             |
| Width (in): 4 11/16                                                         |
| Depth (mm): 150                                                             |
| Depth (in): 5 $\frac{7}{8}$                                                 |
| Ceiling Thickness (mm): 10 / 12.5 / 15                                      |
| Ceiling Thickness (in): 3/8 or 1/2 or 9/16                                  |
| Min. Recessing Depth (mm): 170                                              |
| Min. Recessing Depth (in): 6 11/16                                          |
| Light Distribution: Downlight                                               |
| Weight (kg): 0.592                                                          |
| Weight (lbs): 1.31                                                          |
| Fixture Finish: SSR / BKV / CWI / CRY / HAB / LAG / UFT / ITA / RUA / RUR / |