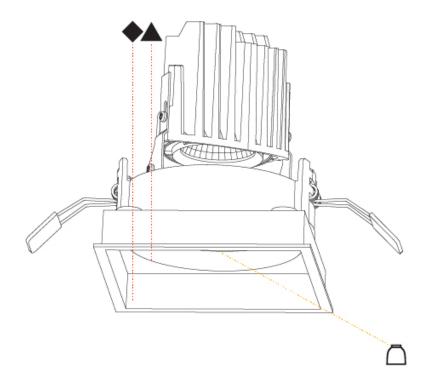

): 350       |
|----------------------------------|
| LED                              |
| Number of LEDs: 1                |
| Color Temperature (°K): Warm Dim |
| Max. Delivered Lumen (lm): 760   |
| Nominal Lumen (lm): 1140         |
| CRI: >90 CRI                     |
| Lamp Life (hrs): 50000           |
| OPTICAL                          |

Reflector°: 20 / 40 / 60

Adjustability: Rotational 355°; Tilt 30°

## **RATINGS AND CERTIFICATIONS**

Certified By: Certified for North American Standards

IP rating: IP20

| PROJECT   |  |  |
|-----------|--|--|
| TYPE      |  |  |
| SPECIFIER |  |  |
| QUANTITY  |  |  |
| DATE      |  |  |









## **BIONIQ SQUARE DEEP RECESSED**

A35552-

| PROJECT   |  |
|-----------|--|
| ТҮРЕ      |  |
| SPECIFIER |  |
| QUANTITY  |  |
| DATE      |  |







## **BIONIQ SQUARE DEEP COMFORT RECESSED**

| A35553      | -                     | -                      | -                    | -         |
|-------------|-----------------------|------------------------|----------------------|-----------|
| base number | Finishes<br>(Diamond) | Finishes<br>(Triangle) | Finishes<br>(Circle) | Reflector |

1.To build a product code in our configurator select the specify button on the base model # product page

2. To build a manual product code on this datasheet choose from the options listed below in blue font and add the suffix to the base model #

#### **GENERAL**

| Series: Bioniq                        |  |
|---------------------------------------|--|
| Subseries: Bioniq Square Deep Comfort |  |
| Brand: Prolicht                       |  |
| D