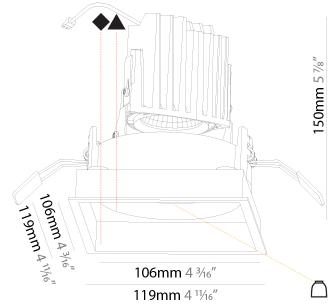

| Division. Architecturat                                                     |
|-----------------------------------------------------------------------------|
| Mounting Type: Recessed                                                     |
| Mounting Location: Ceiling                                                  |
| Subcategory: Downlight                                                      |
| PHYSICAL                                                                    |
| Shape: Square                                                               |
| Length (mm): 119                                                            |
| Length (in): 4 11/ <sub>16</sub>                                            |
| Width (mm): 119                                                             |
| Width (in): 4 11/16                                                         |
| Depth (mm): 150                                                             |
| Depth (in): 5 $\frac{7}{8}$                                                 |
| Ceiling Thickness (mm): 10 / 12.5 / 15                                      |
| Ceiling Thickness (in): 3/8 or 1/2 or 9/16                                  |
| Min. Recessing Depth (mm): 170                                              |
| Min. Recessing Depth (in): 6 11/16                                          |
| Light Distribution: Downlight                                               |
| Weight (kg): 0.592                                                          |
| Weight (lbs): 1.31                                                          |
| Fixture Finish: SSR / BKV / CWI / CRY / HAB / LAG / UFT / ITA / RUA / RUR / |