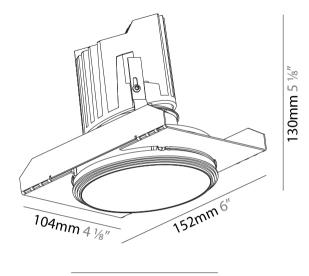

| PHISICAL                                        |
|-------------------------------------------------|
| Shape: Round                                    |
| Diameter (mm): 107                              |
| Diameter (in): $4\frac{3}{16}$                  |
| Height (mm): 130                                |
| Height (in): 5 1/8                              |
| Ceiling Thickness (mm): 10 / 12.5 / 15 / 25     |
| Ceiling Thickness (in): 3/8 or 1/2 or 9/16 or 1 |
| Min. Recessing Depth (mm): 150                  |
| Min. Recessing Depth (in): 5 1/8                |
| Light Distribution: Downlight                   |
| Weight (kg): 0.646                              |
| Weight (lbs): 1.42                              |
|                                                 |

Fixture Material: Aluminum Die Cast Cut-out Measurements: 2 111mm / 4 3/8"

| Upon Request: Unique Ceiling Thickness |
|----------------------------------------|
| ELECTRICAL                             |
| Lamp Type: LED (Zhaga Standard)        |
| Input Wattage (W): 15                  |
| Total Output Wattage (W): 14.7         |
| Dimming: Dali Dimming                  |
| Driver Included: No                    |
| Driver Location: Recessed Housing      |
| Driver Type: Constant Current - 120Vac |
| Driver Class: Class 2                  |
| Housing: See components                |
| Input Voltage (V): 120                 |
| Constant Current (MA): 350             |
| LED                                    |
| Number of LEDs: 1                      |