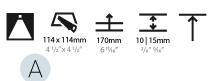

| Division. Architecturat                                                     |
|-----------------------------------------------------------------------------|
| Mounting Type: Recessed                                                     |
| Mounting Location: Ceiling                                                  |
| Subcategory: Downlight                                                      |
| PHYSICAL                                                                    |
| Shape: Square                                                               |
| Length (mm): 119                                                            |
| Length (in): 4 11/ <sub>16</sub>                                            |
| Width (mm): 119                                                             |
| Width (in): 4 11/16                                                         |
| Depth (mm): 150                                                             |
| Depth (in): 5 $\frac{7}{8}$                                                 |
| Ceiling Thickness (mm): 10 / 12.5 / 15                                      |
| Ceiling Thickness (in): 3/8 or 1/2 or 9/16                                  |
| Min. Recessing Depth (mm): 170                                              |
| Min. Recessing Depth (in): 6 11/16                                          |
| Light Distribution: Downlight                                               |
| Weight (kg): 0.592                                                          |
| Weight (lbs): 1.31                                                          |
| Fixture Finish: SSR / BKV / CWI / CRY / HAB / LAG / UFT / ITA / RUA / RUR / |

MIC / FTG / MYG / TWT / LOD / PUS / FRO / FUP / KIA / POP / BLS / SPG / MEY / GOH / GUM / CHC / COM / ABZ / JAG / OBR / MOS / ROR

Fixture Material: Aluminum Die Cast

Cut-out Measurements: 114mm / 4 1/2" x 114mm / 4 1/2"