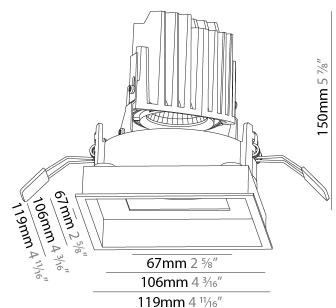

| Division. Architecturat                                                     |
|-----------------------------------------------------------------------------|
| Mounting Type: Recessed                                                     |
| Mounting Location: Ceiling                                                  |
| Subcategory: Downlight                                                      |
| PHYSICAL                                                                    |
| Shape: Square                                                               |
| Length (mm): 119                                                            |
| Length (in): 4 11/ <sub>16</sub>                                            |
| Width (mm): 119                                                             |
| Width (in): 4 11/16                                                         |
| Depth (mm): 150                                                             |
| Depth (in): 5 $\frac{7}{8}$                                                 |
| Ceiling Thickness (mm): 10 / 12.5 / 15                                      |
| Ceiling Thickness (in): 3/8 or 1/2 or 9/16                                  |
| Min. Recessing Depth (mm): 170                                              |
| Min. Recessing Depth (in): 6 11/16                                          |
| Light Distribution: Downlight                                               |
| Weight (kg): 0.592                                                          |
| Weight (lbs): 1.31                                                          |
| Fixture Finish: SSR / BKV / CWI / CRY / HAB / LAG / UFT / ITA / RUA / RUR / |

MIC / FTG / MYG / TWT / LOD / PUS / FRO / FUP / KIA / POP / BLS / SPG / MEY / GOH / GUM / CHC / COM / ABZ / JAG / OBR / MOS / ROR

Fixture Material: Aluminum Die Cast

Cut-out Measurements: 114mm / 4 1/2" x 114mm / 4 1/2"