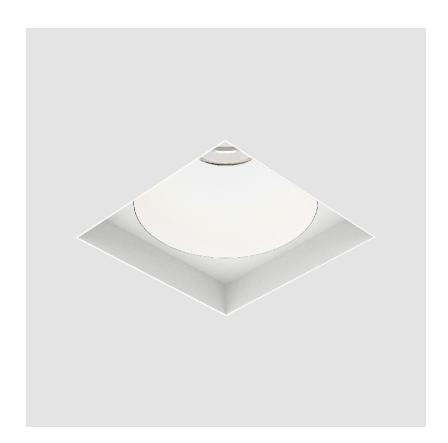

## **BIONIQ SQUARE DEEP TRIMLESS**

| A35532      | •                     | -                      | -       | -         |  |
|-------------|-----------------------|------------------------|---------|-----------|--|
| base number | Finishes<br>(Diamond) | Finishes<br>(Triangle) | Ceiling | Reflector |  |

| Mounting Type: Trimless                         |
|-------------------------------------------------|
| Mounting Location: Ceiling                      |
| Subcategory: Downlight                          |
| PHYSICAL                                        |
| Diameter (mm): 95                               |
| Diameter (in): 3 <sup>3</sup> / <sub>4</sub>    |
| Length (mm): 106                                |
| Length (in): $4\frac{3}{16}$                    |
| Width (mm): 106                                 |
| Width (in): 4 <sup>3</sup> / <sub>16</sub>      |
| Height (mm): 150                                |
| Height (in): $5\frac{7}{8}$                     |
| Ceiling Thickness (mm): 10 / 12.5 / 15 / 25     |
| Ceiling Thickness (in): 3/8 or 1/2 or 9/16 or 1 |
| Min. Recessing Depth (mm): 170                  |
| Min. Recessing Depth (in): 6 11/16              |
| Light Distribution: Downlight                   |
| Weight (kg): 0.688                              |
| Weight (lbs): 1.52                              |