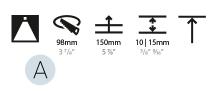

/ LAG / UFT / ITA / RUA / RUR / MIC / FTG / MYG / TWT / LOD / PUS / FRO / FUP / KIA / POP / BLS / SPG / MEY / GOH / GUM / CHC / COM / ABZ / JAG / OBR / MOS / ROR

Fixture Material: Aluminum Die Cast Cut-out Measurements: 98mm / 3 7/8"

#### **ELECTRICAL**

Lamp Type: LED (Zhaga Standard)

Total Output Wattage (W): 15

Dimming: Dali Dimming

Driver Included: No

Driver Location: Recessed Housing

Driver Type: Constant Current - 120Vac

Housing: See components

Input Voltage (V): 120

Constant Current (MA): 350

### LED

Number of LEDs: 1

Color Temperature (°K): Warm Dim
Max. Delivered Lumen (lm): 760
Nominal Lumen (lm): 1140
CRI: >90 CRI

#### OPTICAL

Reflector°: 20 / 40 / 60

### **RATINGS AND CERTIFICATIONS**

Certified By: Certified for North American Standards

IP rating: IP20











## **BIONIQ ROUND DEEP RECESSED**

A35544-

| PROJECT   |
|-----------|
| TYPE      |
| SPECIFIER |
| QUANTITY  |
| DATE      |





# **ZANEEN**®

## **BIONIQ SQUARE DEEP RECESSED**

base number

1.To build a product code in our configurator select the specify button on the base model # product page

2. To build a manual product code on this datasheet choose from the options listed below in blue font and add the suffix to the base model #

#### **GENERAL**

| Series: Bioniq                |  |
|-------------------------------|--|
| Subseries: Bioniq Square Deep |  |
| Brand: Prolicht               |  |
| Division: Architectural       |  |
| Mounting Type: Recessed       |  |
| Mounting Location: Ceiling    |  |
| Subcategory: Downlight        |  |

| Division. Architecturat