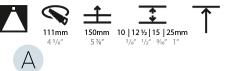

| PHISICAL                                        |
|-------------------------------------------------|
| Shape: Round                                    |
| Diameter (mm): 107                              |
| Diameter (in): $4\frac{3}{16}$                  |
| Height (mm): 130                                |
| Height (in): 5 1/8                              |
| Ceiling Thickness (mm): 10 / 12.5 / 15 / 25     |
| Ceiling Thickness (in): 3/8 or 1/2 or 9/16 or 1 |
| Min. Recessing Depth (mm): 150                  |
| Min. Recessing Depth (in): 5 1/8                |
| Light Distribution: Downlight                   |
| Weight (kg): 0.646                              |
| Weight (lbs): 1.42                              |
|                                                 |

Fixture Material: Aluminum Die Cast Cut-out Measurements: 2 111mm / 4 3/8"

| Upon Request: Unique Ceiling Thickness |
|----------------------------------------|
| ELECTRICAL                             |
| Lamp Type: LED (Zhaga Standard)        |
| Input Wattage (W): 15                  |
| Total Output Wattage (W): 14.7         |
| Dimming: Dali Dimming                  |
| Driver Included: No                    |
| Driver Location: Recessed Housing      |
| Driver Type: Constant Current - 120Vac |
| Driver Class: Class 2                  |
| Housing: See components                |
| Input Voltage (V): 120                 |
| Constant Current (MA): 350             |
| LED                                    |
| Number of LEDs: 1                      |