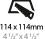

MIC / FTG / MYG / TWT / LOD / PUS / FRO / FUP / KIA / POP / BLS / SPG / MEY / GOH / GUM / CHC / COM / ABZ / JAG / OBR / MOS / ROR

Fixture Material: Aluminum Die Cast

Cut-out Measurements: 114mm / 4 1/2" x 114mm / 4 1/2"