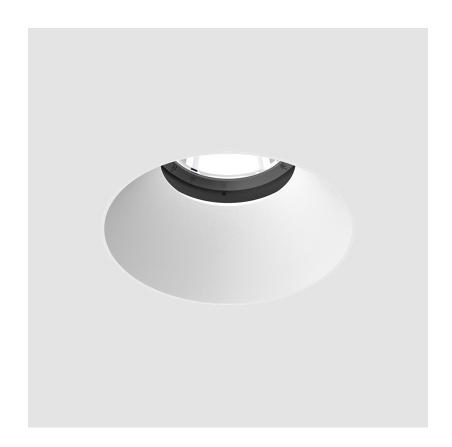

## **BIONIQ ROUND SEMI ADJUSTABLE TRIMLESS**

| A35528      | -        | -       | -         | -    |  |
|-------------|----------|---------|-----------|------|--|
| base number | Finishes | Ceiling | Reflector | Lens |  |

#### **GENERAL**

| Series: Bioniq                          |  |
|-----------------------------------------|--|
| Subseries: Bioniq Round Semi Adjustable |  |
| Brand: Prolicht                         |  |
| Division: Architectural                 |  |
| Mounting Type: Trimless                 |  |
| Mounting Location: Ceiling              |  |
| Subcategory: Downlight                  |  |

| PHISICAL                                        |
|-------------------------------------------------|
| Shape: Round                                    |
| Diameter (mm): 107                              |
| Diameter (in): $4\frac{3}{16}$                  |
| Height (mm): 130                                |
| Height (in): 5 1/8                              |
| Ceiling Thickness (mm): 10 / 12.5 / 15 / 25     |
| Ceiling Thickness (in): 3/8 or 1/2 or 9/16 or 1 |
| Min. Recessing Depth (mm): 150                  |
| Min. Recessing Depth (in): 5 1/8                |
| Light Distribution: Downlight                   |
| Weight (kg): 0.646                              |
| Weight (lbs): 1.42                              |
|                                                 |