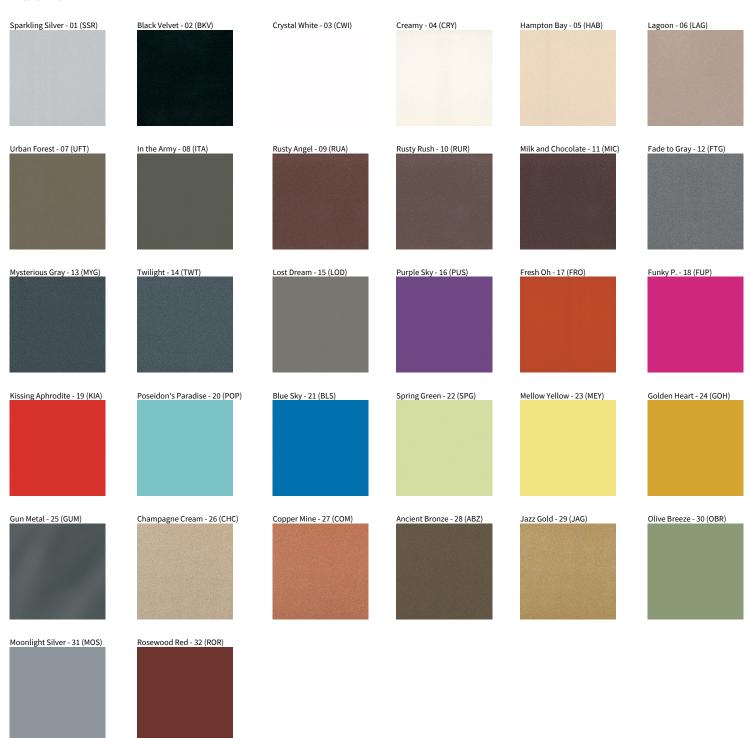

Fixture Finish: SSR / BKV / CWI / CRY / HAB / LAG / UFT / ITA / RUA / RUR / MIC / FTG / MYG / TWT / LOD / PUS / FRO / FUP / KIA / POP / BLS / SPG / MEY / GOH / GUM / CHC / COM / ABZ / JAG / OBR / MOS / ROR

Weight (kg): 0.506Weight (lbs): 1.12

Fixture Finish: SSR / BKV / CWI / CRY / HAB / LAG / UFT / ITA / RUA / RUR / MIC / FTG / MYG / TWT / LOD / PUS / FRO / FUP / KIA / POP / BLS / SPG / MEY / GOH / GUM / CHC / COM / ABZ / JAG / OBR / MOS / ROR

MIC / FTG / MYG / TWT / LOD / PUS / FRO / FUP / KIA / POP / BLS / SPG / MEY / GOH / GUM / CHC / COM / ABZ / JAG / OBR / MOS / ROR

Fixture Material: Aluminum Die Cast

Cut-out Measurements: 114mm / 4 1/2" x 114mm / 4 1/2"

#### **Fixture Finish**

Digital: Not all screens are calibrated the same, and therefore, colors will appear differently betwee Physical: When texture is involved, there will be variations in color, character and tone within a pro

and between product families.