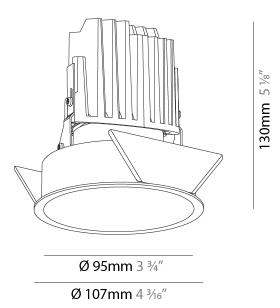

| PHISICAL                                        |
|-------------------------------------------------|
| Shape: Round                                    |
| Diameter (mm): 107                              |
| Diameter (in): $4\frac{3}{16}$                  |
| Height (mm): 130                                |
| Height (in): 5 1/8                              |
| Ceiling Thickness (mm): 10 / 12.5 / 15 / 25     |
| Ceiling Thickness (in): 3/8 or 1/2 or 9/16 or 1 |
| Min. Recessing Depth (mm): 150                  |
| Min. Recessing Depth (in): 5 1/8                |
| Light Distribution: Downlight                   |
| Weight (kg): 0.646                              |
| Weight (lbs): 1.42                              |
|                                                 |