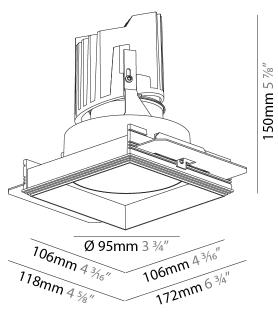

| Mounting Type: Trimless                         |
|-------------------------------------------------|
| Mounting Location: Ceiling                      |
| Subcategory: Downlight                          |
| PHYSICAL                                        |
| Diameter (mm): 95                               |
| Diameter (in): 3 <sup>3</sup> / <sub>4</sub>    |
| Length (mm): 106                                |
| Length (in): $4\frac{3}{16}$                    |
| Width (mm): 106                                 |
| Width (in): 4 <sup>3</sup> / <sub>16</sub>      |
| Height (mm): 150                                |
| Height (in): $5\frac{7}{8}$                     |
| Ceiling Thickness (mm): 10 / 12.5 / 15 / 25     |
| Ceiling Thickness (in): 3/8 or 1/2 or 9/16 or 1 |
| Min. Recessing Depth (mm): 170                  |
| Min. Recessing Depth (in): 6 11/16              |
| Light Distribution: Downlight                   |
| Weight (kg): 0.688                              |
| Weight (lbs): 1.52                              |

Fixture Material: Aluminum Die Cast

Cut-out Measurements: 120mm / 4 3/4" x 120mm / 4 3/4"

Upon Request: Unique Ceiling Thickness