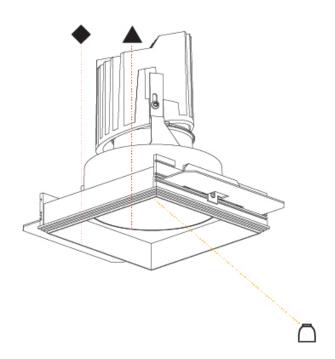

## **BIONIQ SQUARE DEEP TRIMLESS**

| A35532      | •                     | -                      | -       | -         |  |
|-------------|-----------------------|------------------------|---------|-----------|--|
| base number | Finishes<br>(Diamond) | Finishes<br>(Triangle) | Ceiling | Reflector |  |

| Mounting Type: Trimless                         |
|-------------------------------------------------|
| Mounting Location: Ceiling                      |
| Subcategory: Downlight                          |
| PHYSICAL                                        |
| Diameter (mm): 95                               |
| Diameter (in): 3 <sup>3</sup> / <sub>4</sub>    |
| Length (mm): 106                                |
| Length (in): $4\frac{3}{16}$                    |
| Width (mm): 106                                 |
| Width (in): 4 <sup>3</sup> / <sub>16</sub>      |
| Height (mm): 150                                |
| Height (in): $5\frac{7}{8}$                     |
| Ceiling Thickness (mm): 10 / 12.5 / 15 / 25     |
| Ceiling Thickness (in): 3/8 or 1/2 or 9/16 or 1 |
| Min. Recessing Depth (mm): 170                  |
| Min. Recessing Depth (in): 6 11/16              |
| Light Distribution: Downlight                   |
| Weight (kg): 0.688                              |
| Weight (lbs): 1.52                              |