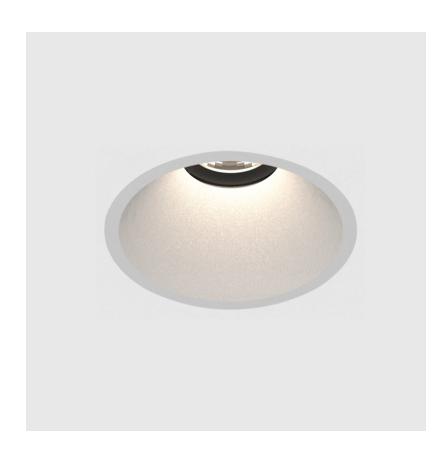

#### **GENERAL**

| Series: Bioniq                          |  |
|-----------------------------------------|--|
| Subseries: Bioniq Round Semi Adjustable |  |
| Brand: Prolicht                         |  |
| Division: Architectural                 |  |
| Mounting Type: Trimless                 |  |
| Mounting Location: Ceiling              |  |
| Subcategory: Downlight                  |  |

| PHISICAL                                        |
|-------------------------------------------------|
| Shape: Round                                    |
| Diameter (mm): 107                              |
| Diameter (in): $4\frac{3}{16}$                  |
| Height (mm): 130                                |
| Height (in): 5 1/8                              |
| Ceiling Thickness (mm): 10 / 12.5 / 15 / 25     |
| Ceiling Thickness (in): 3/8 or 1/2 or 9/16 or 1 |
| Min. Recessing Depth (mm): 150                  |
| Min. Recessing Depth (in): 5 1/8                |
| Light Distribution: Downlight                   |
| Weight (kg): 0.646                              |
| Weight (lbs): 1.42                              |
|                                                 |