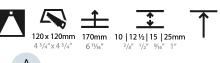

| Mounting Type: Trimless                         |
|-------------------------------------------------|
| Mounting Location: Ceiling                      |
| Subcategory: Downlight                          |
| PHYSICAL                                        |
| Diameter (mm): 95                               |
| Diameter (in): 3 <sup>3</sup> / <sub>4</sub>    |
| Length (mm): 106                                |
| Length (in): $4\frac{3}{16}$                    |
| Width (mm): 106                                 |
| Width (in): 4 <sup>3</sup> / <sub>16</sub>      |
| Height (mm): 150                                |
| Height (in): $5\frac{7}{8}$                     |
| Ceiling Thickness (mm): 10 / 12.5 / 15 / 25     |
| Ceiling Thickness (in): 3/8 or 1/2 or 9/16 or 1 |
| Min. Recessing Depth (mm): 170                  |
| Min. Recessing Depth (in): 6 11/16              |
| Light Distribution: Downlight                   |
| Weight (kg): 0.688                              |
| Weight (lbs): 1.52                              |

Fixture Material: Aluminum Die Cast

Cut-out Measurements: 120mm / 4 3/4" x 120mm / 4 3/4"

Upon Request: Unique Ceiling Thickness